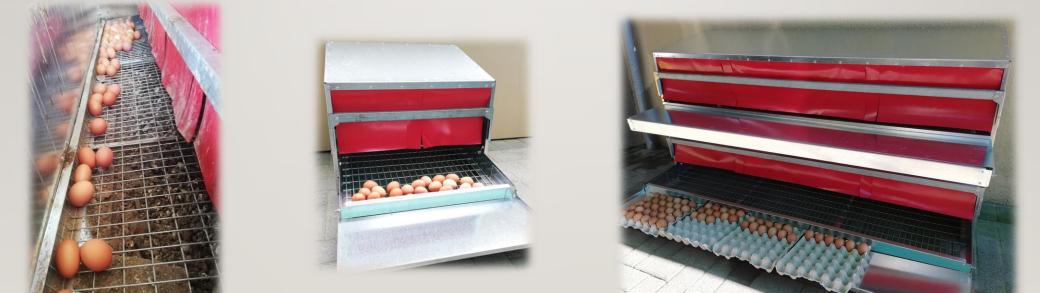

# TECHNICAL ASPECTS

Solid Galvanized steel Lightweight and Sturdy

- Sizes
- 30 hen box max 40 hens
- 100 hen box max 130 hens
- 200 hen box max 250 hens
- Features
- Adjustable tray angle
- Collection same side or back side from hen entry side
- Easy access to inside of nest for cleaning
- High quality welded mesh panel 2.3mm wire diameter
- Egg trays can be placed on lid when collecting eggs
- Auto egg collection system optional add on
- Roostbar can be used to close of access to the nesting box
- Can be ordered with raising feet to raise nestbox.

### **TECHNICAL ASPECTS**

Solid Galvanized steel

Lightweight and Sturdy

### Features automated egg collection system

- 100 or 200 hen boxes get connected in a single row
- Single belt get used to move all eggs to the packing area
- Nesting boxes can be automated with the roll out tray at the front or back