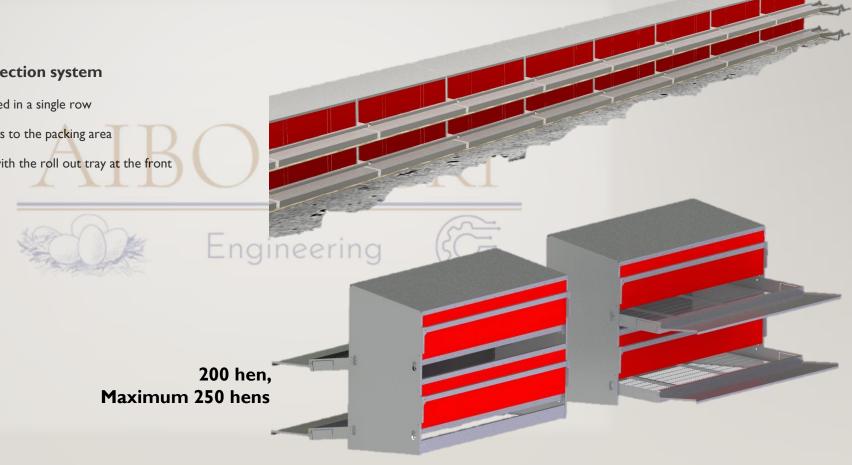

30 hen, Maximum 40 hens 100 hen, Maximum 130 hens 200 hen, Maximum 250 hens

### Features automated egg collection system

- 100 or 200 hen boxes get connected in a single row
- Single belt get used to move all eggs to the packing area
- Nesting boxes can be automated with the roll out tray at the front or back