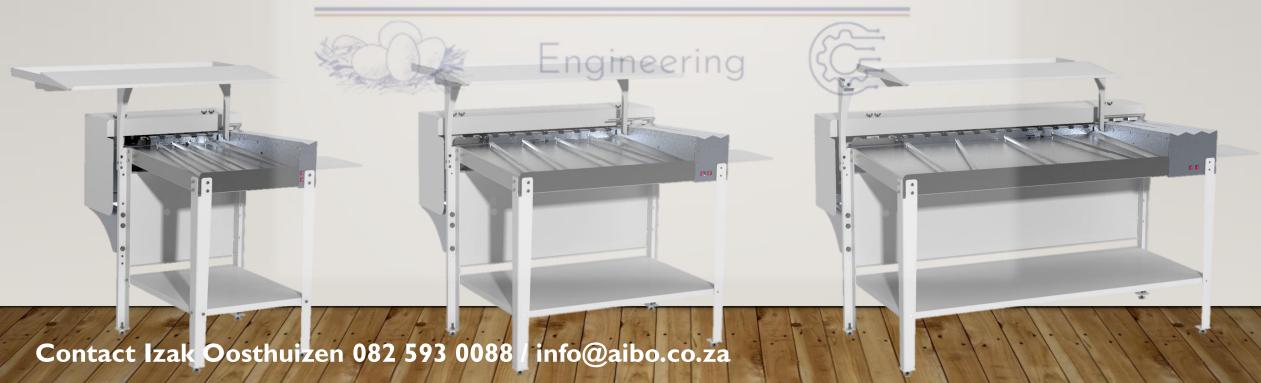

## **Quality bringing Quantity**

Stacking shelf for easier and faster packing of eggs

Reducing labour

Low maintenance

Direct Driven egg mover

Manufactured by

**AIBO** Engineering (Pty) Ltd

I Year guarantee on all machines

### Main features:

Egg grading accuracy ± I g Candling for egg quality Power supply:

0.25kW motor (single phase)

#### Consists of:

Stainless steel sorting table

Adjustable size separators

Aluminium egg feeder, egg mover

Powder coated body

**ES300** 

**ES450** 

- Grades 1680 eggs/h
- H:1.35 W:1.14 D:1.02m
- Weight: 74kg

- Grades 3360 eggs/h
- H:1.35 W:1.22 D:1.02m
- Weight: 94kg

- Grades 5040 eggs/h
- H:1.35 W:1.69 D:1.02m
- Weight: I I 6kg